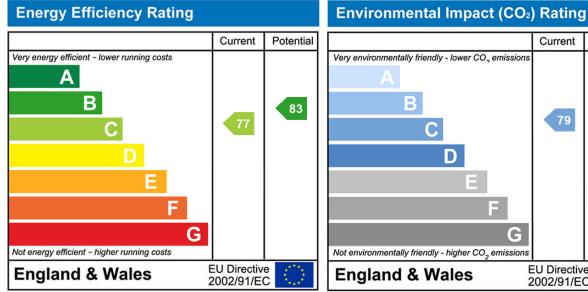

## £575,000

## Landward Court, Marylebone, W1H









Park Estates are pleased to offer for sale a Sunny, bright 2 Double Bedroom Apartment set in a purpose built block with day porter.

This apartment has wood flooring throughout, 650 sq ft in size, plenty of storage cupboards, great views across London and is available for immediate occupation.

Ideally situated being a ten minute walk to Marble Arch, Baker Street, Paddington and Marleybone Station. Nearest Underground Station is Edgware Road.

Viewing recommended.

- Reception/Dining Room
- 2 Double Bedrooms

- Newly laid Wood Flooring
- Entry Phone System & Porter
- ✓ In need of Updating
- £3120.55 every 6 months service charge to include sinking fund