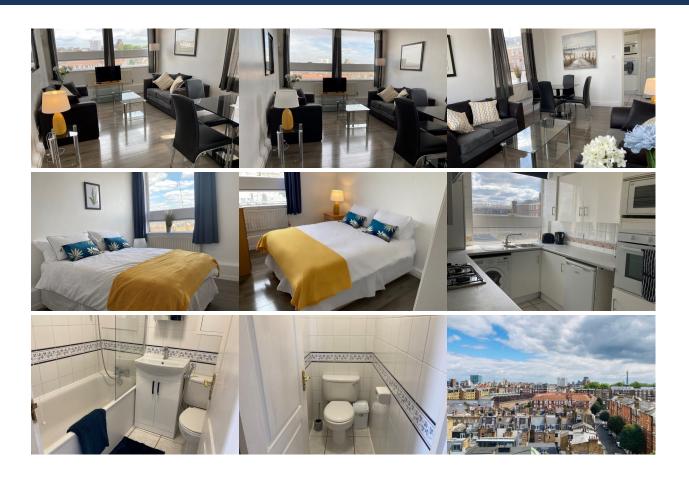

## Landward Court, Marylebone, W1H

Park Estates are pleased to offer for sale a Sunny, bright 2 Double Bedroom Apartment set in a purpose built block with day porter.

This apartment has wood flooring throughout, 650 sq ft in size, plenty of storage cupboards, great views across London and is available for immediate occupation.

- Newly laid Wood Flooring
- Entry Phone System & Porter
- ✓ In need of Updating
- £3120.55 every 6 months service charge to include sinking fund