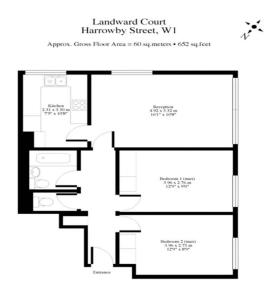

## Landward Court, Marylebone, W1H

Park Estates are pleased to offer for sale a Sunny, bright 2 Double Bedroom Apartment set in a purpose built block with day porter.

This apartment has wood flooring throughout, 650 sq ft in size, plenty of storage cupboards, great views across London and is available for immediate occupation.

Ideally situated being a ten minute walk to Marble Arch, Baker Street, Paddington and Marleybone Station. Nearest Underground Station is Edgware Road.

Viewing recommended.

- Reception/Dining Room
- 2 Double Bedrooms