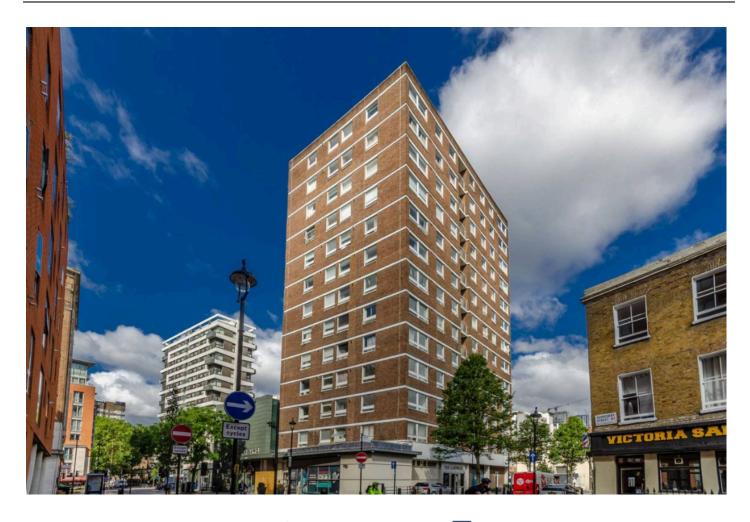

## **£595.00 pw** (£2578.33 pcm) Harrowby Street, Marylebone, W1H

1 Bathroom

Two double bedroom apartment, situated in portered block.

This two bedroom spacious apartment comes with fitted kitchen, reception room, bathroom and guest cloakroom. Wood flooring throughout and good range of storage.

Landward Court is ideally situated for the many transport facilities at Edgware Road, Marble Arch, Paddington, Marylebone and Baker Street. Good range of shops and coffee shops in the surrounding area.