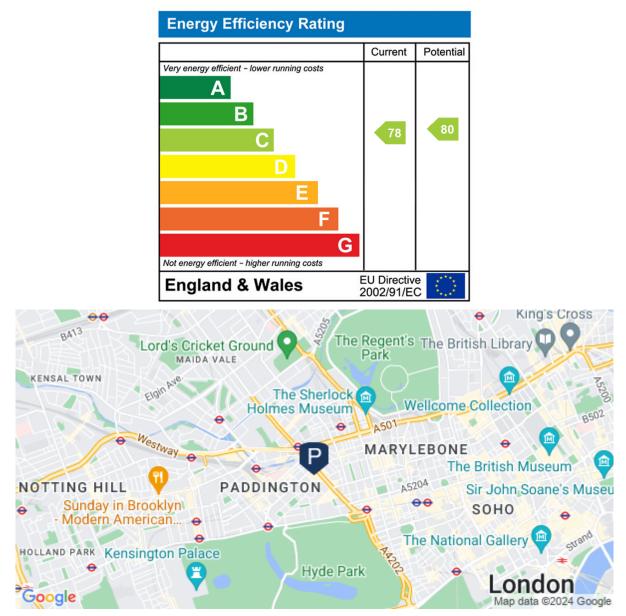

Landward Court is ideally situated for the many transport facilities at Edgware Road, Marble Arch, Paddington, Marylebone and Baker Street. Good range of shops and coffee shops in the surrounding area.