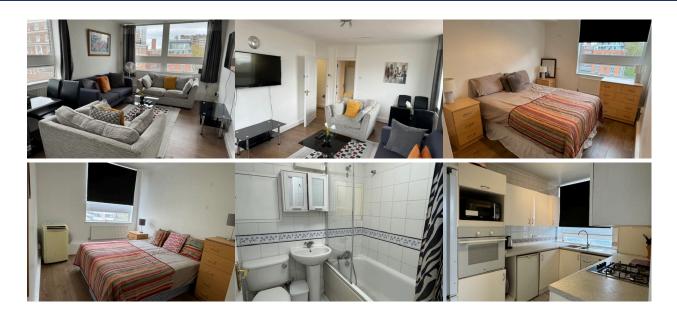

## **£599,950** Harrowby Street, Marylebone, W1H

1 Bathroom

Bright 2 double bedroom apartment, situated in portered block on Harrowby Street W1H.

This apartment is offered for sale with vacant possession. Both double bedrooms have fitted wardrobes, a good size fitted kitchen, full bathroom and guest wc. Totalling approximately 650 sqft with large windows giving lots of light. The property is in need of updating. This block has the benefit of a day porter and a lease of approximately 84 years.

- O Entrance Hall
- Reception/Dining Room
- 2 Double Bedrooms
- 🕑 Kitchen
- Bathroom/wc
- 🕑 Guest Wc
- ✓ Wood Flooring
- O Entryphone System
- Oay Porter
- 7 to 10 minute walk to Oxford St