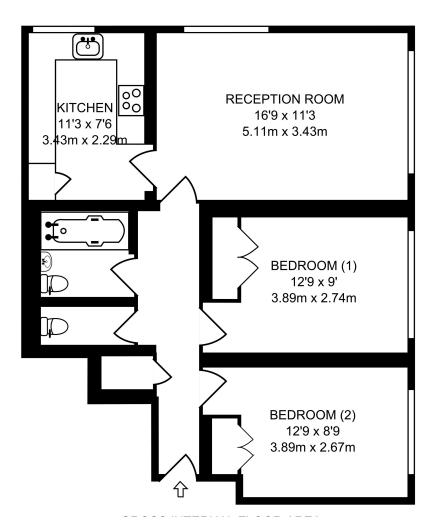

## **£599,950** Harrowby Street, Marylebone, W1H

1 Bathroom

Bright 2 double bedroom apartment, situated in portered block on Harrowby Street W1H.

This apartment is offered for sale with vacant possession. Both double bedrooms have fitted wardrobes, a good size fitted kitchen, full bathroom and guest wc. Totalling approximately 650 sqft with large windows giving lots of light. The property is in need of updating. This block has the benefit of a day porter and a lease of approximately 84 years.

## PARK ESTATES

Park Estates London 46 Harrowby Street London W1H 5HT

LANDWARD COURT HARROWBY STREET W1H

60 SQ M £650 SQ FT

Park Estates London 46 Harrowby Street London W1H 5HT