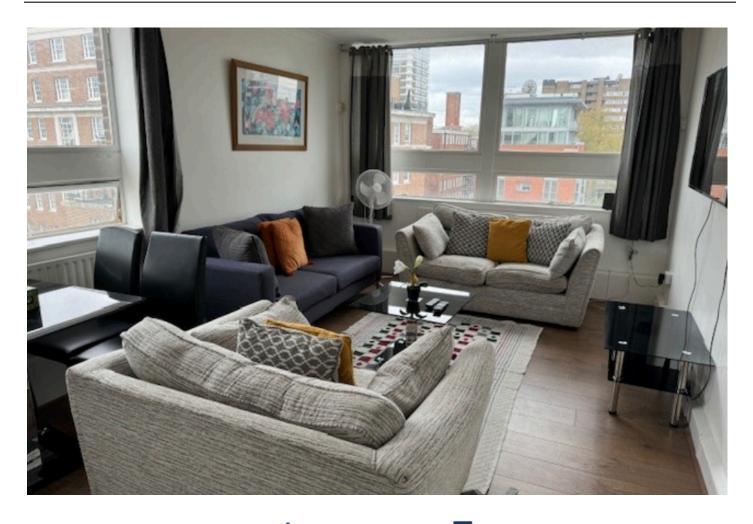

## **£599,950** Harrowby Street, Marylebone, W1H

1 Bathroom

Bright 2 double bedroom apartment, situated in portered block on Harrowby Street W1H.

This apartment is offered for sale with vacant possession. Both double bedrooms have fitted wardrobes, a good size fitted kitchen, full bathroom and guest wc. Totalling approximately 650 sqft with large windows giving lots of light. The property is in need of updating. This block has the benefit of a day porter and a lease of approximately 84 years.

- O Entrance Hall
- Reception/Dining Room
- 2 Double Bedrooms
- 🕑 Kitchen
- Bathroom/wc
- 🕑 Guest Wc
- ✓ Wood Flooring
- O Entryphone System
- Oay Porter
- 7 to 10 minute walk to Oxford St