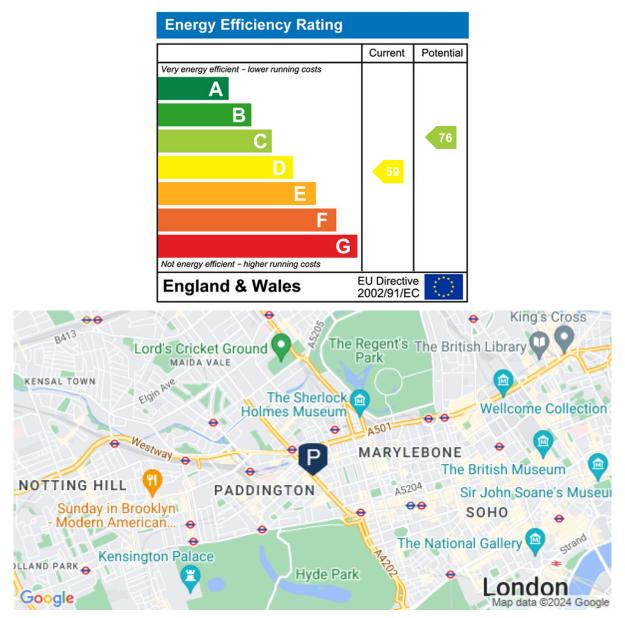

The block is centrally located being a ten minute walk to Baker Street, Marble Arch and Edgware Road. Oxford Street and Hyde Park are also close by.

- Sentrance Hall
- Ouble Studio Room
- Separate Bedroom area to Living area
- Sell Bathroom/wc
- Sitted Kitchen
- ✓ Wood Flooring
- Council Tax Band D £866.00 pa approx
- 10 minutes walk to Baker Street & Oxford Street