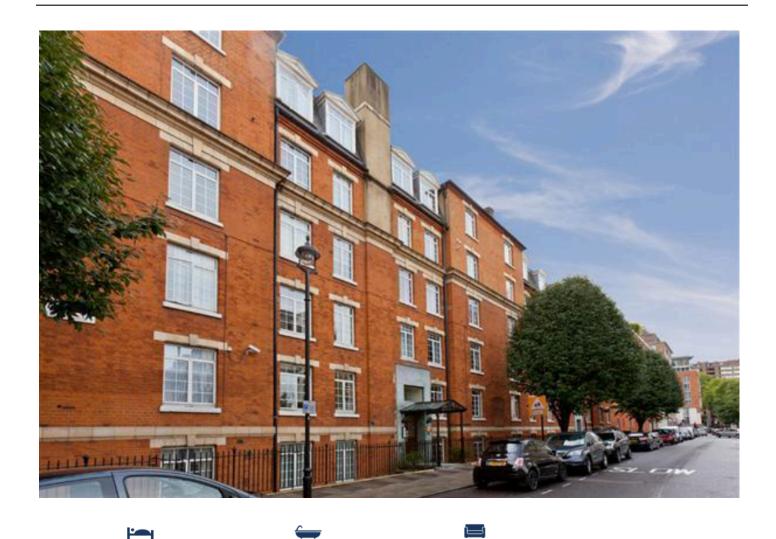

## £450,000

Harrowby Street, Marylebone, W1H

No

Partially separated Studio Apartment, Harrowby Street W1H with long lease

1 Bathroom

Bright and spacious studio apartment with separate bedroom area to living area. Wood flooring throughout, fitted kitchen and full bathroom and totalling 351 sq (32.6 sqm). Situated in Marble Arch Aparments, a popular 24 hour portered block.

The block is centrally located being a ten minute walk to Baker Street, Marble Arch and Edgware Road. Oxford Street and Hyde Park are also close by.

- Sentrance Hall
- Ouble Studio Room
- Separate Bedroom area to Living area
- Sell Bathroom/wc
- Sitted Kitchen
- ✓ Wood Flooring
- Council Tax Band D £866.00 pa approx
- 10 minutes walk to Baker Street & Oxford Street