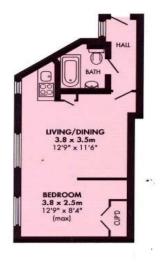

## £450,000

Harrowby Street, Marylebone, W1H

No

Partially separated Studio Apartment, Harrowby Street W1H with long lease

1 Bathroom

Bright and spacious studio apartment with separate bedroom area to living area. Wood flooring throughout, fitted kitchen and full bathroom and totalling 351 sq (32.6 sqm). Situated in Marble Arch Aparments, a popular 24 hour portered block.

Studio

Marble Arch Apartments 351 sq ft (32.6 sp m )