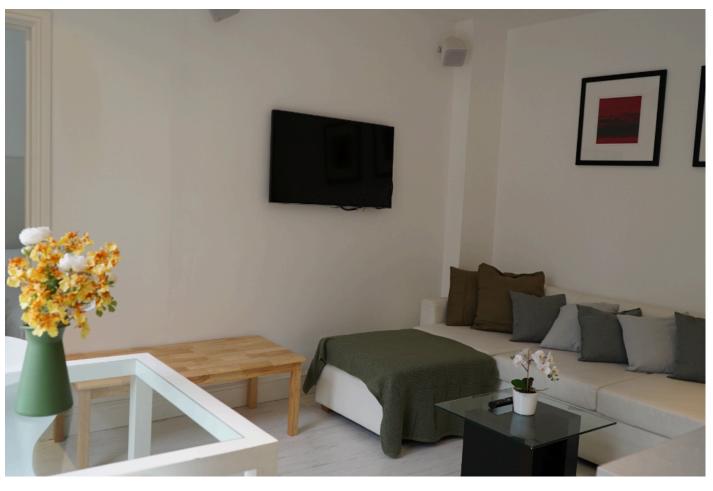

## Harrowby Street, Marylebone, W1H

Lovely, bright One Double Bedroom Apartment, situated in the popular Marble Arch Apartments on Harrowby Street W1H.

This one double bedroom apartment is in good condition throughout, has large fitted wardrobes, washing machine and is fully fitted and equipped. It features a reception/dining room, a modern fitted kitchen, and a fully tiled shower room.

- ✓ 1 Double Bedroom
- Reception/Dining Room
- Fitted Kitchen
- Fully Tiled Shower Room/wc

- 24 Hour Portered Block
- O Council Tax Band: D
- Centrally Located

access to public transportation.