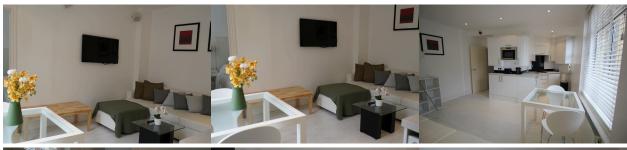

## Harrowby Street, Marylebone, W1H

Lovely, bright One Double Bedroom Apartment, situated in the popular Marble Arch Apartments on Harrowby Street W1H.

This one double bedroom apartment is in good condition throughout, has large fitted wardrobes, washing machine and is fully fitted and equipped. It features a reception/dining room, a modern fitted kitchen, and a fully tiled shower room.

- ✓ 1 Double Bedroom
- Reception/Dining Room
- Fitted Kitchen
- Fully Tiled Shower Room/wc

- 24 Hour Portered Block
- O Council Tax Band: D
- Centrally Located

access to public transportation.