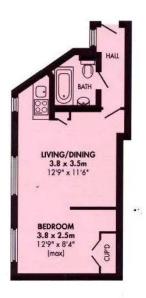

## Harrowby Street, Marylebone, W1H

Partially separated Studio apartment offered for sale in Marble Arch Apartments W1H with long lease of approximately 974 years.

Marble Arch Apartments is a well known and well looked after portered block. The apartment offers bright and spacious accommodation totalling approximately 351 sq ft (32.6sq m ). In good condition throughout, this double studio offers a partially separate bedroom area to living room area, fitted kitchen and full bathroom. This apartment is sold with vacant possession.

## MARBLE ARCH APARTMENTS

351 Square Footage 32.6 Square Metres