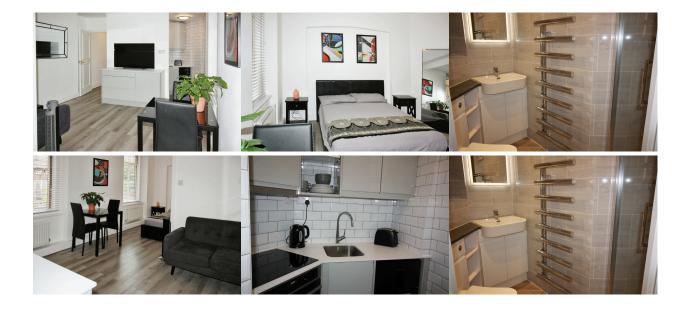

## 11 Harrowby Street, Marylebone, W1H

1 Bathroom

Newly Refurbished to a very high standard, Bright Double Studio Apartment. W1H

Modern double studio apartment with separate bedroom to living room area, situated in well known 24 hour portered block. This apartment benefits from modern furniture, bedroom area with plenty of storage, fitted kitchen with washing machine, oven, hob, extractor fan and fridge/freezer. Modern shower room/wc, fully tiled.

- O Entrance Hall
- Oouble Studio Room
- O Modern Fitted Kitchen
- Fully Tiled Shower Room/wc
- Newly Refurbished to a High Standard
- Newly Furnished
- Washing Machine, Oven, Hob
- Excellent Condition
- 10 minutes walk to Baker Street & Oxford Street