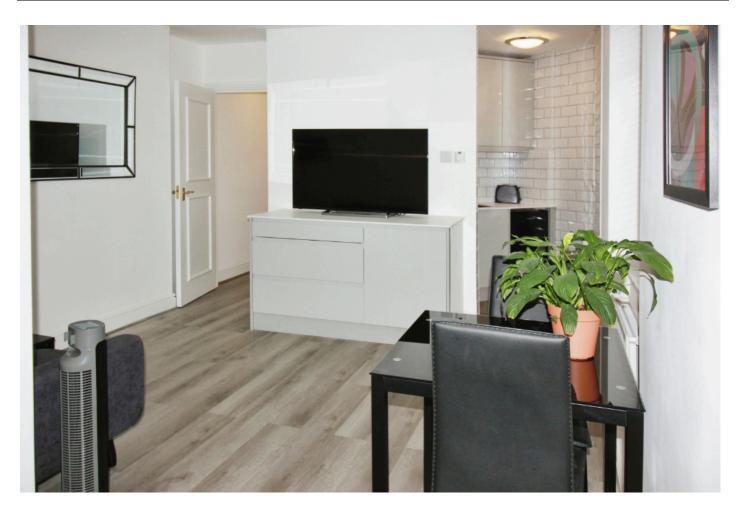

## 11 Harrowby Street, Marylebone, W1H

1 Bathroom

Newly Refurbished to a very high standard, Bright Double Studio Apartment. W1H

Modern double studio apartment with separate bedroom to living room area, situated in well known 24 hour portered block. This apartment benefits from modern furniture, bedroom area with plenty of storage, fitted kitchen with washing machine, oven, hob, extractor fan and fridge/freezer. Modern shower room/wc, fully tiled.

- O Entrance Hall
- Oouble Studio Room
- O Modern Fitted Kitchen
- Fully Tiled Shower Room/wc
- Newly Refurbished to a High Standard
- Newly Furnished
- Washing Machine, Oven, Hob
- Excellent Condition
- 10 minutes walk to Baker Street & Oxford Street