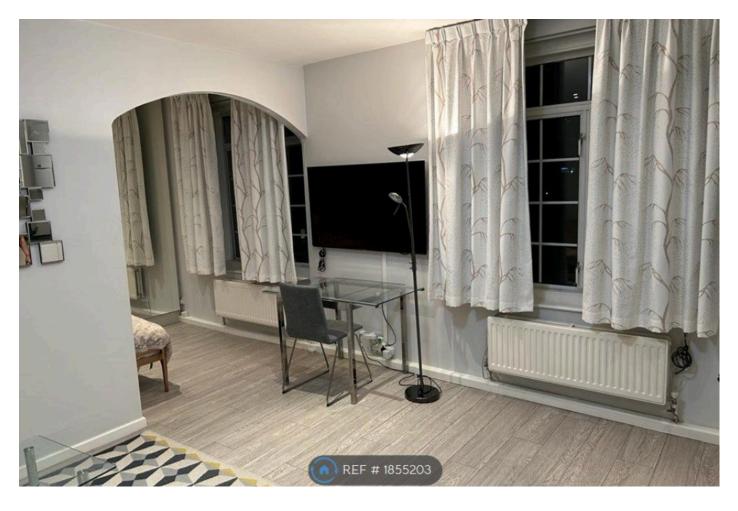

## Harrowby Street, Marylebone, W1H

Modern, and bright Double Studio Apartment available for rent.

Available for rent in a popular and well looked after 24 hour portered block. A bright Studio apartment set on Harrowby Street, being a ten minute walk to Marble Arch and Baker Street.

In very good order throughout with a modern fitted kitchen, shower room, separate guest cloakroom and partically seperate bedroom area to living room area.

Water and heating bills included in the rent.