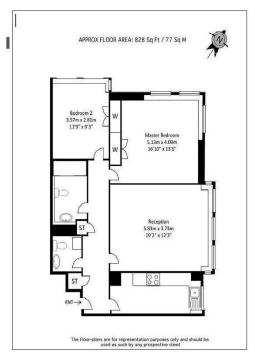

## Porchester Place, Marble Arch, W2

2 double bedroom apartment set in a popular portered block at Porchester Place W2.

This apartment, offered for rent having been well looked after by the current owners and is ready to move into, with bright and spacious rooms. 2 shower rooms, spacious galley style kitchen and large reception/dining room.