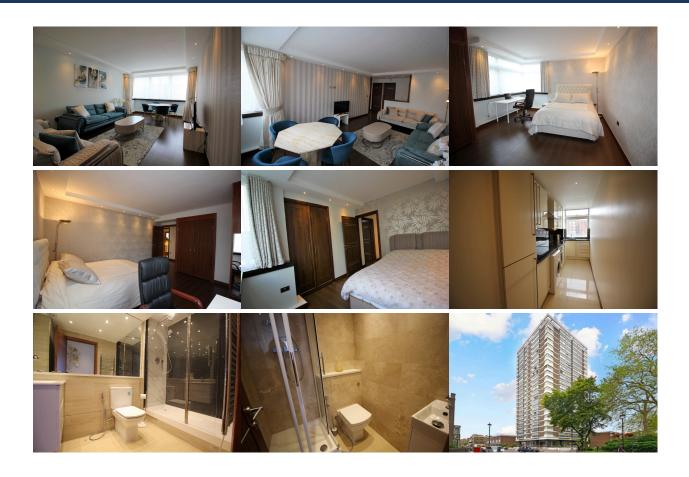

## Porchester Place, Marble Arch, W2

2 double bedroom apartment set in a popular portered block at Porchester Place W2.

This apartment, offered for rent having been well looked after by the current owners and is ready to move into, with bright and spacious rooms. 2 shower rooms, spacious galley style kitchen and large reception/dining room.

Ideally located being a ten minute walk to Hyde Park, Oxford Street via Marble Arch. A short walk to Connaught Village with all the lovely boutique shops, restaurants and coffe shops is close by.

- Reception/Dining Room
- 2 Double Bedrooms
- 2 Fully tiled Shower Rooms