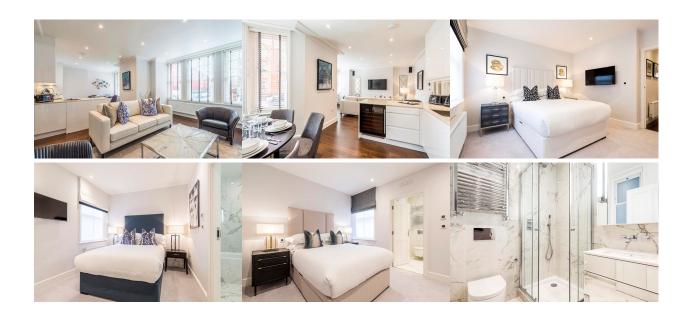

## Hamlet Gardens, Ravenscourt Park, W6

The apartment boast a bright open plan kitchen and living area, generous three double bedrooms, all of which benefit from built-in wardrobes and en suite bathroom with additional guest WC, high ceilings with period features.

- Spacious Living Area
- Bright Open Plan Kitchen
- ▼ Three Double Bedrooms
- Built In Wardrobes

- Ground Floor & 1023 sq ft

of Ravenscourt Park tube (District Line) station and within Westcroft Square conservation area.