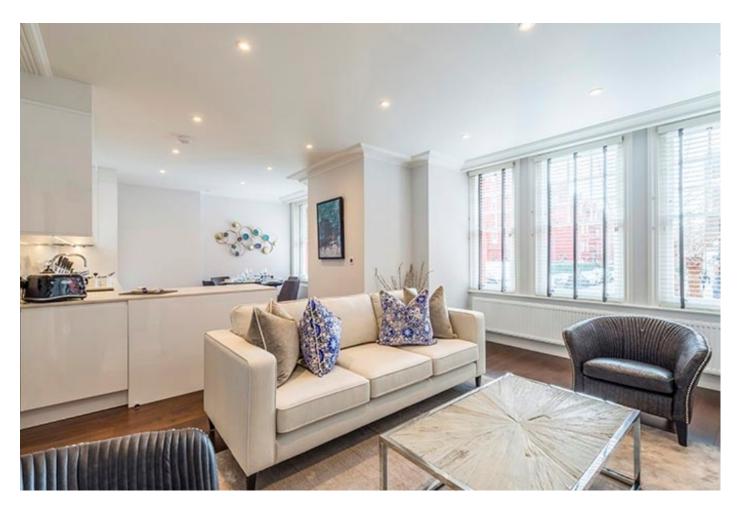

## Hamlet Gardens, Ravenscourt Park, W6

The apartment boast a bright open plan kitchen and living area, generous three double bedrooms, all of which benefit from built-in wardrobes and en suite bathroom with additional guest WC, high ceilings with period features.

Further benefits of the apartment include an original features Smart Crestron Homes AV, interconnecting with Amazon Alexa and Sonos Apps.

Hamlet Gardens comprises beautiful and sympathetically restored red brick Victorian mansion blocks, situated opposite Ravenscourt Park which is a highly sought after locations in W6. Local amenities of Chiswick High Road are a stone's throw away, within walking distance