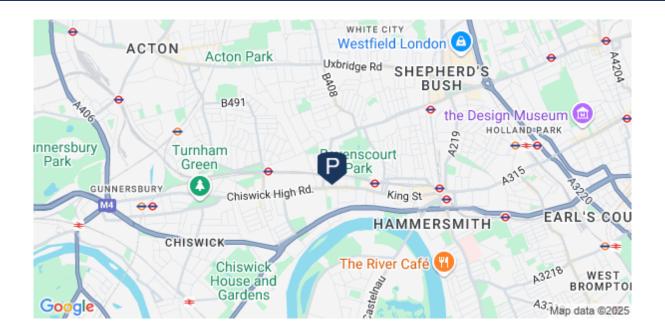

Further benefits of the apartment include an original features Smart Crestron Homes AV, interconnecting with Amazon Alexa and Sonos Apps.

Hamlet Gardens comprises beautiful and sympathetically restored red brick Victorian mansion blocks, situated opposite Ravenscourt Park which is a highly sought after locations in W6. Local amenities of Chiswick High Road are a stone's throw away, within walking distance

- Spacious Living Area
- Bright Open Plan Kitchen
- ▼ Three Double Bedrooms
- Built In Wardrobes

- Ground Floor & 1023 sq ft

of Ravenscourt Park tube (District Line) station and within Westcroft Square conservation area.