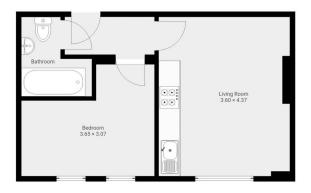

## PARK ESTATES

Park Estates London 46 Harrowby Street London W1H 5HT

| PARK<br>ESTATES Edgeware Road, W2 | Approx. Gross Internal Area 344.45ft <sup>2</sup> /32m <sup>2</sup> |
|-----------------------------------|---------------------------------------------------------------------|
|-----------------------------------|---------------------------------------------------------------------|

\*Approx. Gross Internal Area excludes restricted head height areas

Disclaimer: Floorplan Measurements are provided as approximate and are for illustrative purposes only. While we do not doubt the accuracy and completeness of the floorplans, you or your advisors should conduct a careful, independent investigation of the property in respect of monetary valuation