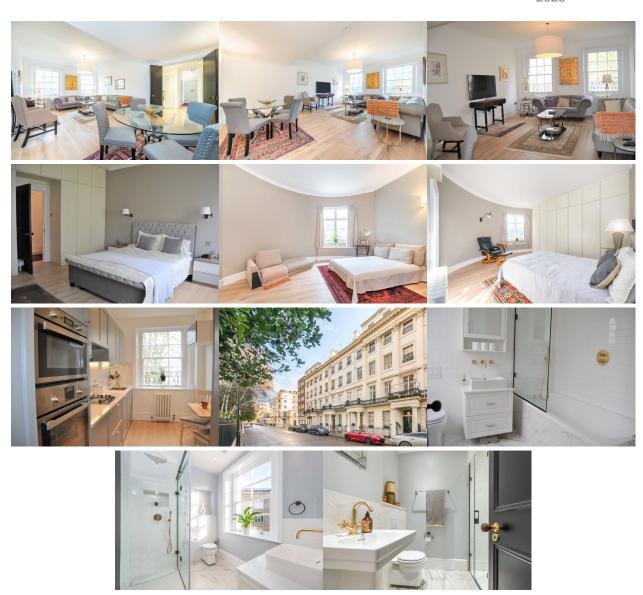

## Gloucester Square, Hyde Park, W2

1 Reception

Communal Garden

Charming refurbished 3 double bedroom apartment offered for rent in a white stucco fronted building in Gloucester Square.

This spacious apartment has 3 bath/shower rooms, 2 of which are en -suite, modern fully fitted kitchen with integrated appliances, wood flooring, high ceilings, plenty of storage and access to the central private communal gardens. This apartment is available to rent from 7 January 2025.

Located a short distance away from Paddington Station, Lancaster Gate Underground Station, Hyde Park and Connaught Village.

- ✓ Large Reception Room
- Fully Fitted Separate Kitchen
- Ø 3 Double Bedrooms
- En Suite)
- ✓ Wood Flooring
- **⊘** 3rd Floor & 1440 sq ft
- Private Communal Garden
- Throughout
- Five Minute walk to Hyde Park
- Available September