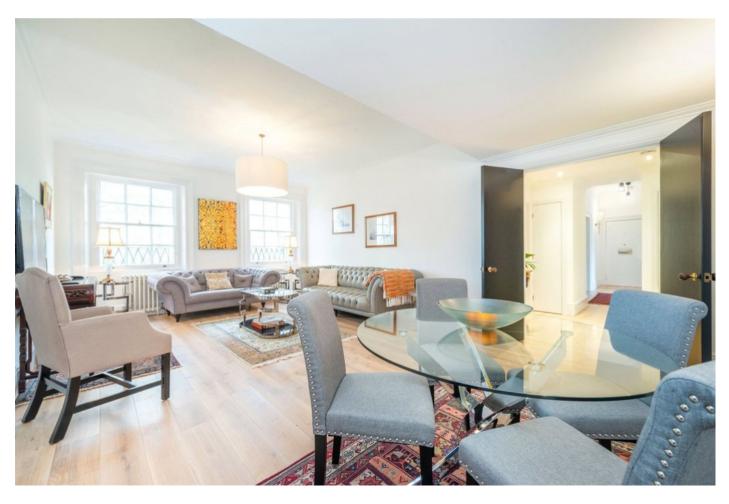

## Gloucester Square, Hyde Park, W2

1 Reception

Communal Garden

Charming refurbished 3 double bedroom apartment offered for rent in a white stucco fronted building in Gloucester Square.

This spacious apartment has 3 bath/shower rooms, 2 of which are en -suite, modern fully fitted kitchen with integrated appliances, wood flooring, high ceilings, plenty of storage and access to the central private communal gardens. This apartment is available to rent from 7 January 2025.

Located a short distance away from Paddington Station, Lancaster Gate Underground Station, Hyde Park and Connaught Village.

- ✓ Large Reception Room
- Fully Fitted Separate Kitchen
- Ø 3 Double Bedrooms
- En Suite)
- ✓ Wood Flooring
- **⊘** 3rd Floor & 1440 sq ft
- Private Communal Garden
- Throughout
- Five Minute walk to Hyde Park
- Available September