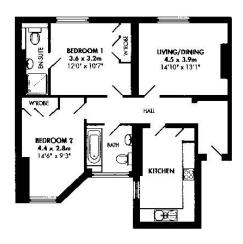

## Marble Arch Apartments, Marylebone, W1H

2 Double Bedroom , 2 Bath Harrowby Street W1H with Long Lease For Sale

Situated in a very popular, 24 hour portered block. A bright and spacious 2 double bedroom apartment with family bathroom and en suite shower room. In good condition throughout and totalling approximately 700sq ft, this apartment has wood flooring, plenty of wardrobe space and a spacious kitchen/diner with the benefit of a lease of approximately 977 years.

## Marble Arch Apartments

693 Square Footage 64.3 Square Metres