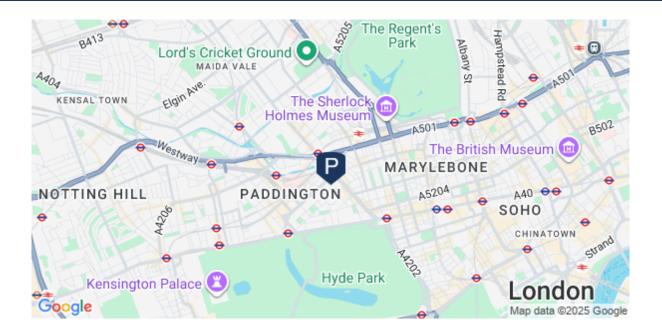

Ideally situated being a ten minute walk to Marble Arch, Baker Street, Paddington and Marleybone Station. Nearest Underground Station is Edgware Road.

Viewing recommended.

- Reception/Dining Room
- 2 Double Bedrooms
- Bathroom/wc
- Spacious Fitted Kitchen
- Entry Phone System & Porter
- Great Views