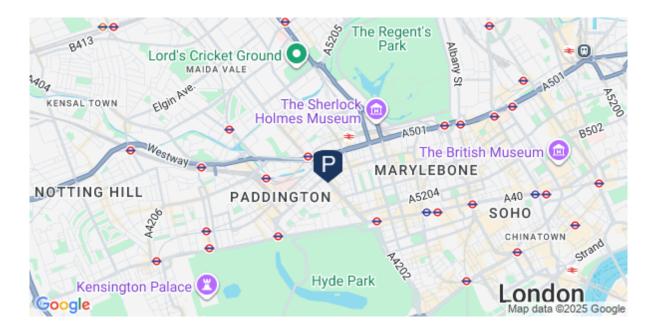

Centrally located being a 10 minute walk to Oxford Street, Baker Street and Marble Arch. Good range of supermarkets close by together with restaurants, coffee shops and local shops.

- O Entrance Hall
- ✓ Reception/Dining Room