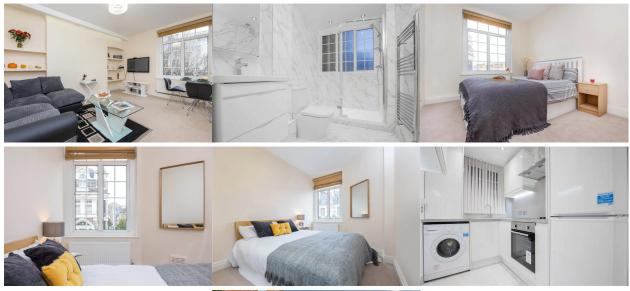

# Marble Arch Apartments, Marylebone, W1H

3 Bedrooms

1 Bathroom

1 Reception

Bright & Spacious 3 double bedroom apartment for rent in the 24 hour portered block, Marble Arch Apartments W1H

Charming and bright 3 double bedroom apartment available for rent TO FAMILIES or RELATIONS ONLY. This apartment has been well looked after and offers spacious rooms, all bedrooms have fitted wardrobes. A modern fitted kitchen, spacious walk in shower room and reception/dining room. Set in a twenty four hour portered block. Available September 2023. UNABLE TO ACCEPT SHARERS

Centrally located being a 10 minute walk to Oxford Street, Baker Street and Marble Arch. Good range of supermarkets close by together with restaurants, coffee shops and local shops.

- O Entrance Hall
- ✓ Reception/Dining Room

- Fully Fitted & Equipped Kitchen
- ✓ Wood Flooring
- Excellent Condition
- 24 Hour Portered Block
- Ocouncil Tax Band F
- FAMILIES ONLY (Unable to accept sharers)