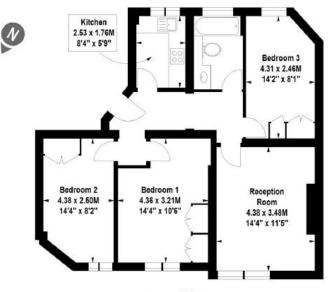

### Marble Arch Apartment, W1H

Approximate gross internal area 71.25 sq m / (767 sq ft)

Second Floor

Illustration for identification purposes only, not to scale All measurements are maximum, and include wardrobes and window bays where applicable