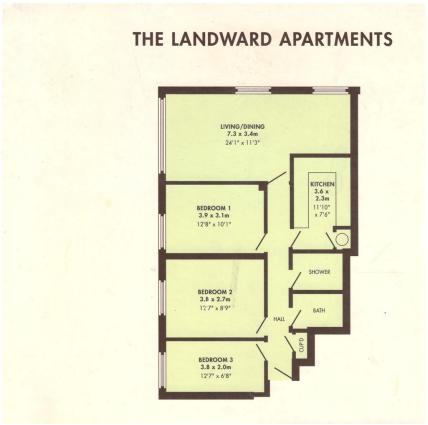

## Landward Court, Marylebone, W1H

Bright and Spacious, 3 double bedroom apartment offered for sale in Landward Court, a portered block in W1H.

This spacious apartment has three bedrooms, full bathroom and shower room. Each bedroom has a range of fitted wardrobes and large windows giving lots of light.

- 3 Double Bedroom Apartment
- Reception / Dining Room
- Fitted Kitchen
- ⊗ Bathroom/wc
- Shower Room/wc
- Recently Refurbished in good order
- Bright & Spacious throughout
- Ocuncil Tax Band F
- O Day Porter