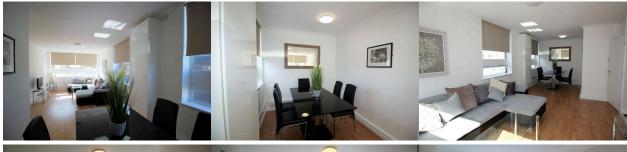

## Landward Court, Marylebone, W1H

Bright and Spacious, 3 double bedroom apartment offered for sale in Landward Court, a portered block in W1H.

This spacious apartment has three bedrooms, full bathroom and shower room. Each bedroom has a range of fitted wardrobes and large windows giving lots of light.

- 3 Double Bedroom Apartment
- Reception / Dining Room
- Fitted Kitchen
- ⊗ Bathroom/wc
- Shower Room/wc
- Recently Refurbished in good order
- Bright & Spacious throughout
- Ocuncil Tax Band F
- O Day Porter