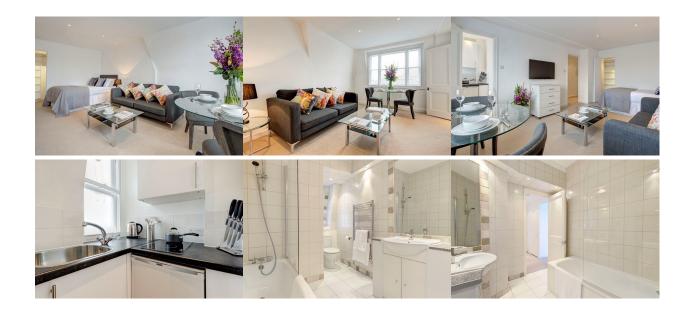

**£530 pw** (£2,302 pcm) Hill Street, Mayfair, W1J

1 Bathroom

A well proportioned studio apartment on the eighth floor of this beautiful red brick building, situated in the heart of London's fashionable Mayfair, neighbouring the famous Berkeley Square.

The apartment comprises a large living room area, modern bathroom and a unique kitchenette.

Hill Street, benefits from spacious living accommodation, lift service, onsite building manager, and is nestled conveniently between two of London's parks Hyde Park and Green Park.