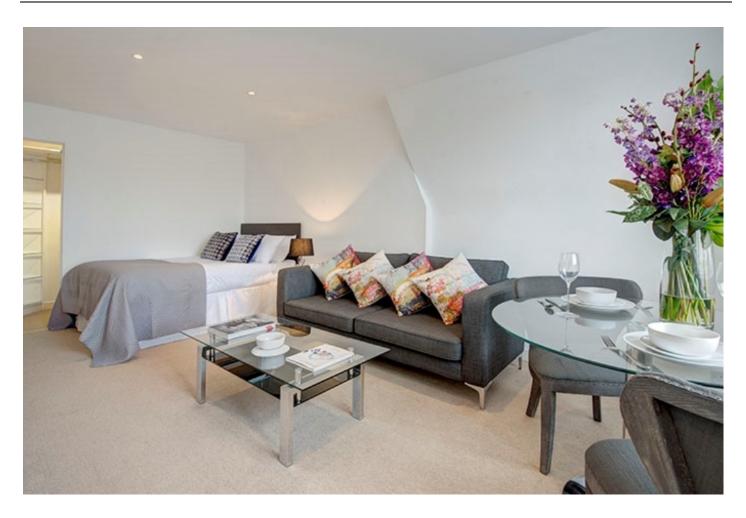

**£530 pw** (£2,302 pcm) Hill Street, Mayfair, W1J

1 Bathroom

A well proportioned studio apartment on the eighth floor of this beautiful red brick building, situated in the heart of London's fashionable Mayfair, neighbouring the famous Berkeley Square.

The apartment comprises a large living room area, modern bathroom and a unique kitchenette.

Hill Street, benefits from spacious living accommodation, lift service, onsite building manager, and is nestled conveniently between two of London's parks Hyde Park and Green Park.