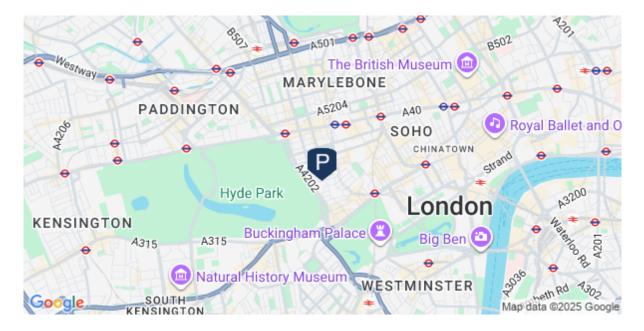

Apartment benefits form great transport links including Green Park, Bond Street and Marble Arch stations - all within a short stroll away.

- Well Propertioned Studio Apartment
- O Large Livingroom Area
- O Unqiue Kitchenette
- Modern Bathroom/WC
- Lift Service & Porter Available
- Ø 8th Floor & 321 sq ft
- Excellent Condition Throughout
- Centrally Located