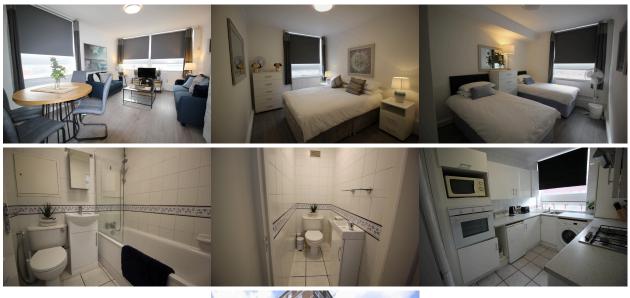

## £595,000

Harrowby Street, Marylebone, W1H

1 Bathroom

Offered for sale a charming 2 double bedroom apartment sold with a 174 year lease

Landward Court is a modern block, set on Harrowby Street W1H, moments from Marble Arch, Edgware Road and a ten minute walk to Baker Street.

This bright, sunny apartment has the benefit of a long lease and has been recently decorated throughout with newly laid wood flooring. Totalling approximately 650 sq ft, this apartment is offered for sale with vacant possession. and long lease.

- O Approx 174 year lease
- O Entrance Hall
- Reception/Dining Room
- 2 Double Bedrooms
- Sitted Kitchen
- Bathroom/wc
- Guest Cloakroom
- O Entry Phone System
- Oay Porter to the Block
- 10 Minutes Walk to Marble Arch & Oxford Street