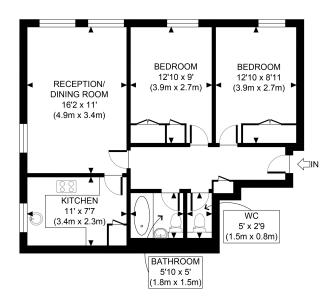

- O Approx 174 year lease
- O Entrance Hall
- Reception/Dining Room
- 2 Double Bedrooms
- Sitted Kitchen
- Bathroom/wc
- Guest Cloakroom
- O Entry Phone System
- Oay Porter to the Block
- 10 Minutes Walk to Marble Arch & Oxford Street