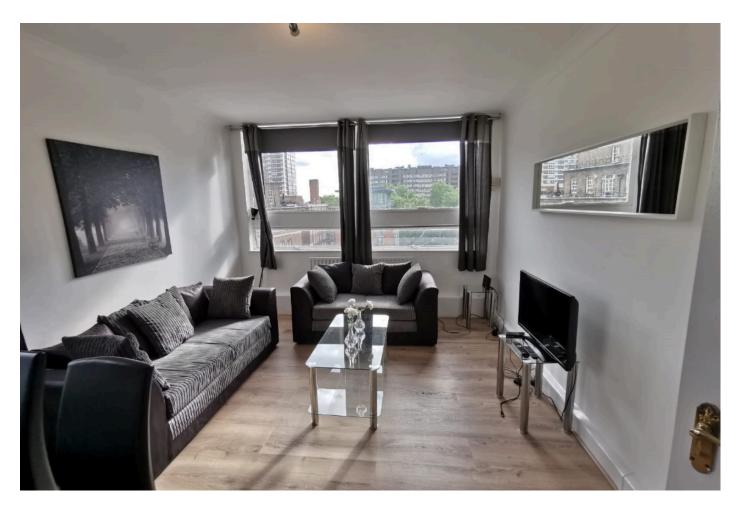

## Harrowby Street, Marylebone, W1H

Bright and Spacious 2 Double Bedroom Apartment set in Portered Block.

2 double bedroom apartment offered for rent in good condition set in a Portered block being a ten minute walk to Marble Arch and Baker Street. Minutes away from Edgware Road with all the supermarkets, coffee shops and restaurants that the Road is famous for.

This apartment has large windows giving lots of light, good storage. A reception/dining room, fitted kitchen, bathroom and guest wc.

- Fitted Kitchen
- 2 Double Bedrooms
- Bathroom/wc

- O Day Porter
- Ocity of Westminster Band