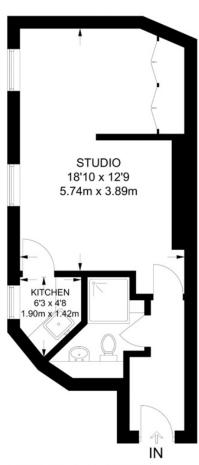

- 24 Hour Portered Bock

**THIRD FLOOR** 

APPROXIMATE GROSS INTERNAL AREA 357 SQ FT / 33.2 SQ M