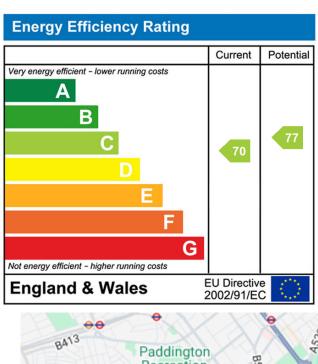

## £285 pw (£1234 pcm)

## Harrowby Street, Marylebone, W1H









Bright and spacious double studio apartment offered for rent in good condition and set in Marble Arch Apartments, a twenty four hour portered block located on Harrowby Street, close to excellent shopping and transport at Edgware Road and Marble Arch.

This apartment is both bright and spacioius for a double studio and is fully fitted and equipped to a good standard and is quietly set to the rear of the building.

- Opuble Studio Room (partially separated)
- Reception area
- Bedroom area
- Fitted Kitchen

- 24 Hour Portered Bock













**THIRD FLOOR** 

APPROXIMATE GROSS INTERNAL AREA 357 SQ FT / 33.2 SQ M