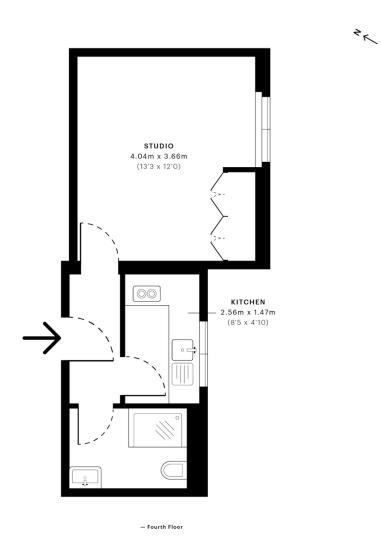

## Harrowby Street, W1H

CAPTURE DATE 08/10/2021 LASER SCAN POINTS 634,909

GROSS INTERNAL AREA

25.53 sqm / 274.80 sqft