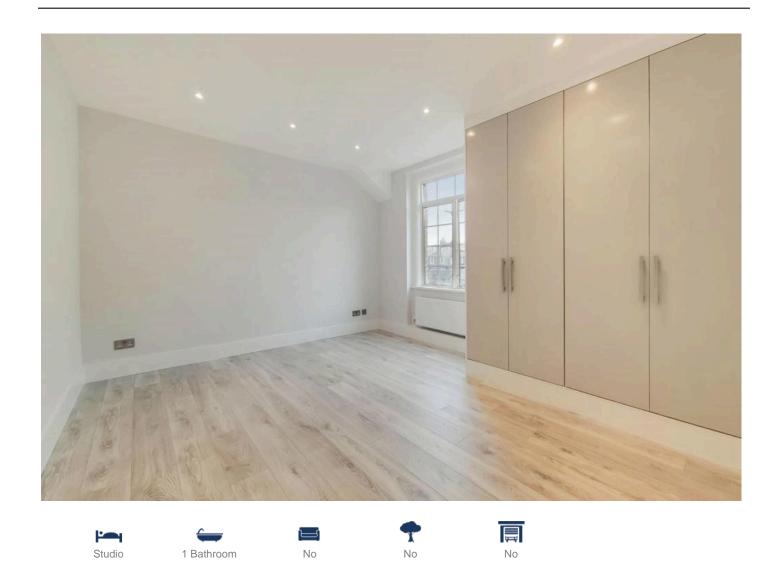

## £450,000 Harrowby Street, Marylebone, W1H

Newly Refurbished Studio Apartment set in Marble Arch Apartments

A delightful and bright Studio apartment newly refurbished to a very high standard set in the extremely well looked after Marble Arch Apartments. Located on the fifth floor with modern fixtures and fittings, light wood flooring, good size fitted wardrobes, modern kitchen and fully tiled shower room, with walk in shower.

- Newly Refurbished
  Apartment
- Bright Studio Room
- Fully Fitted & Equipped Kitchen
- Fully Tiled Shower Room/wc
- 24 Hour Portered Block