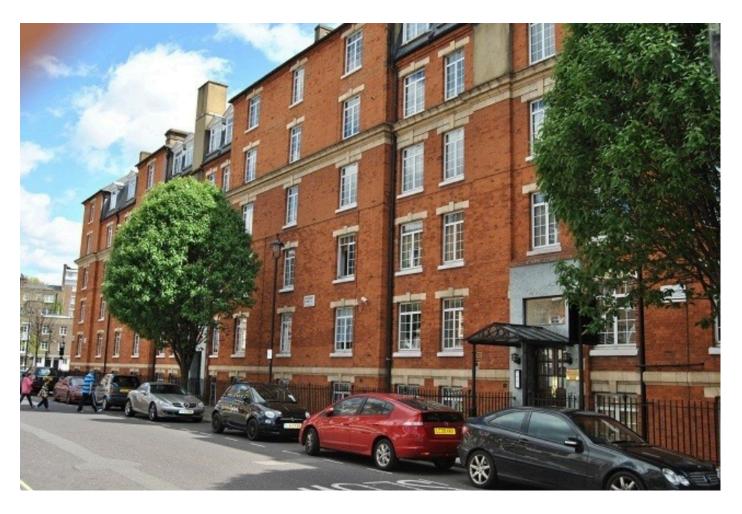

## 11 Harrowby Street, Marylebone, W1H

Newly refurbished, double studio apartment offered for rent in Marble Arch Apartments W1H.

This bright apartment has been fully decorated throughout, with newly laid wood flooring, large built in wardrobe, fully fitted kitchen, newly installed washing machine and fully tiled shower room.

This well looked after 24 hour portered block is situated on Harrowby Street, a ten minut walk to Baker Street, Marble Arch and Edgware Road.

- ✓ Entrance Hall
- O Double Studio Room
- Fitted Kitchen
- Fully Tiled Shower Room
- Newly Decorated
  Throughout
- Newly Laid Wood Flooring
- Newly Installed Washing Machine
- 10 minutes walk to Oxford Street - Baker Street & Marble Arch