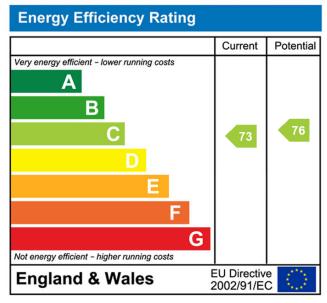

## £350.00 pw (£1516.66 pcm)

## 11 Harrowby Street, Marylebone, W1H









Newly refurbished, double studio apartment offered for rent in Marble Arch Apartments W1H.

This bright apartment has been fully decorated throughout, with newly laid wood flooring, large built in wardrobe, fully fitted kitchen, newly installed washing machine and fully tiled shower room.

This well looked after 24 hour portered block is situated on Harrowby Street, a ten minut walk to Baker Street, Marble Arch and Edgware Road.

- ✓ Entrance Hall
- O Double Studio Room
- Fitted Kitchen
- Fully Tiled Shower Room
- Newly Decorated
  Throughout
- Newly Laid Wood Flooring
- Newly Installed Washing Machine
- 10 minutes walk to Oxford Street - Baker Street & Marble Arch

24 Hour Portered Block