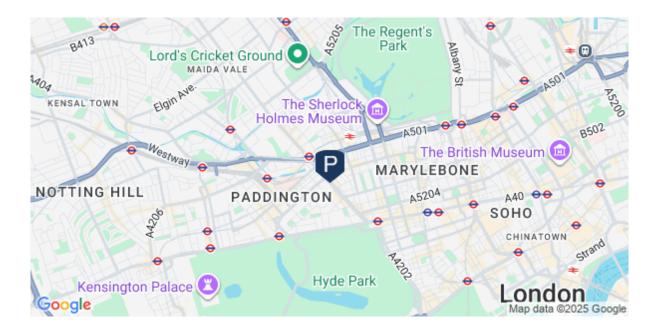

Park West is situated next to Connaught Village and a ten minute walk to Marble Arch, Oxford Street and Hyde Park. Paddington Station is a short walk away.

- ⊘ Entrance Hall
- Reception/Dining Room
- Open Plan Fitted Kitchen
- 2 Fully Tiled Shower Rooms
- Good Condition
- Central Heating & Hot Water Inc