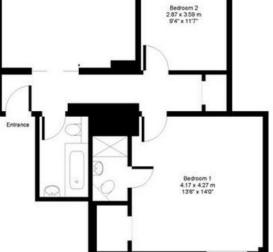

## PARK ESTATES

Park West Kendal Street, W2 Approx. Gross Floor Area = 72 sq.meters • 775 sq.feet

SEVENTH FLOOR

For illustrative purposes only. Not to scale. Prepared by Swan Photography 07974 264576