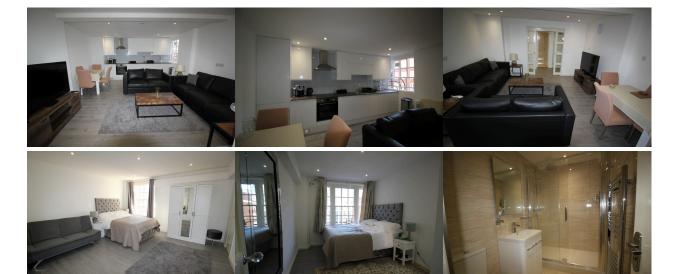

## £650.00 pw (£2816.66 pcm) Edgware Road, Marble Arch, W2

2 Bathrooms

No

No

Newly Refurbished 2 double bedroom apartment set in well known Park West.

Bright 2 double bedroom apartment newly refubished to a good standard with modern fitted kitchen and bathrooms. Wood flooring throughout and plenty of storage. Large open plan kitchen to the living room. Fully fitted, equipped and furnished throughout.

Park West is situated next to Connaught Village and a ten minute walk to Marble Arch, Oxford Street and Hyde Park. Paddington Station is a short walk away.

- ⊘ Entrance Hall
- Reception/Dining Room
- Open Plan Fitted Kitchen
- 2 Fully Tiled Shower Rooms
- Good Condition
- Central Heating & Hot Water Inc