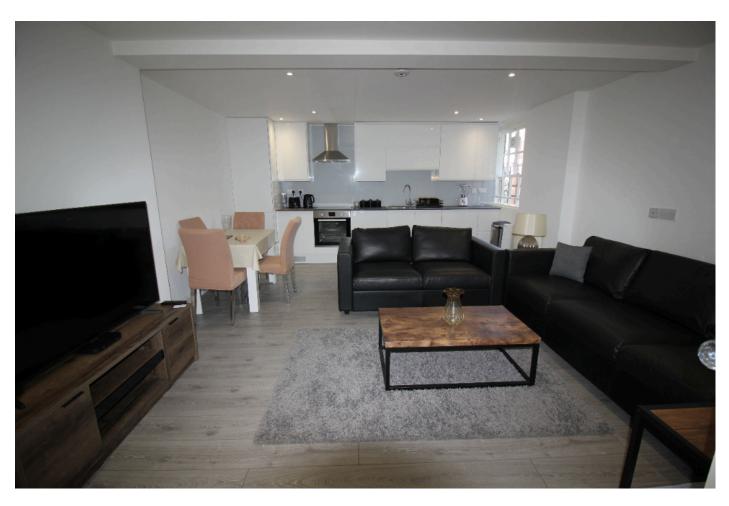

## £650.00 pw (£2816.66 pcm) Edgware Road, Marble Arch, W2

2 Bathrooms

No

No

Newly Refurbished 2 double bedroom apartment set in well known Park West.

Bright 2 double bedroom apartment newly refubished to a good standard with modern fitted kitchen and bathrooms. Wood flooring throughout and plenty of storage. Large open plan kitchen to the living room. Fully fitted, equipped and furnished throughout.

Park West is situated next to Connaught Village and a ten minute walk to Marble Arch, Oxford Street and Hyde Park. Paddington Station is a short walk away.

- ⊘ Entrance Hall
- Reception/Dining Room
- Open Plan Fitted Kitchen
- 2 Fully Tiled Shower Rooms
- Good Condition
- Central Heating & Hot Water Inc