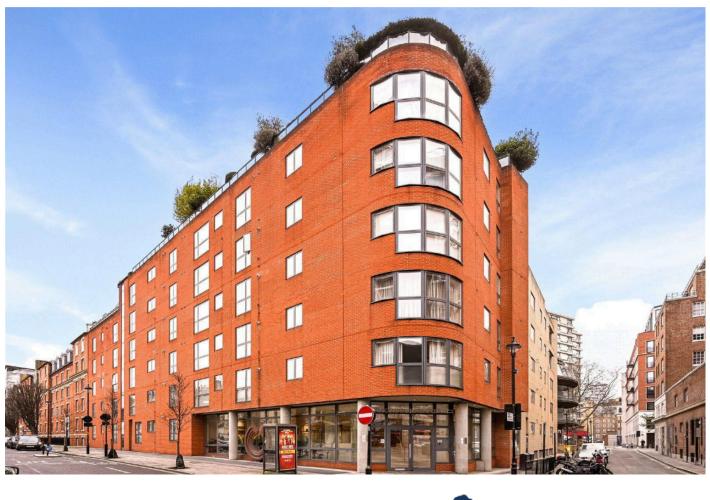

## Harrowby Street, Marylebone, W1H

2 Bedrooms

3 Bathrooms

1 Reception

Balcony

Spacious and bright 2 double bedroom apartment in Richbourne Court W1H

Modern apartment set on the first floor of this well known portered block. Offering bright and well laid out accommodation totalling 1326 sq ft (123.2 sq m). With two double bedrooms, 3 bathrooms, modern kitchen dining room and a sunny reception room with balcony overlooking communal gardens.

Richbourne Court is ideally situated for excellent facilitiest at Connaught Village, Baker Street, Marble Arch and Oxford Street.

- 2 Double Bedrooms
- Fitted Kitchen/Dining Room
- Full Bathroom/wc
- Shower Room/wc
   Shower Room/wc
  ■