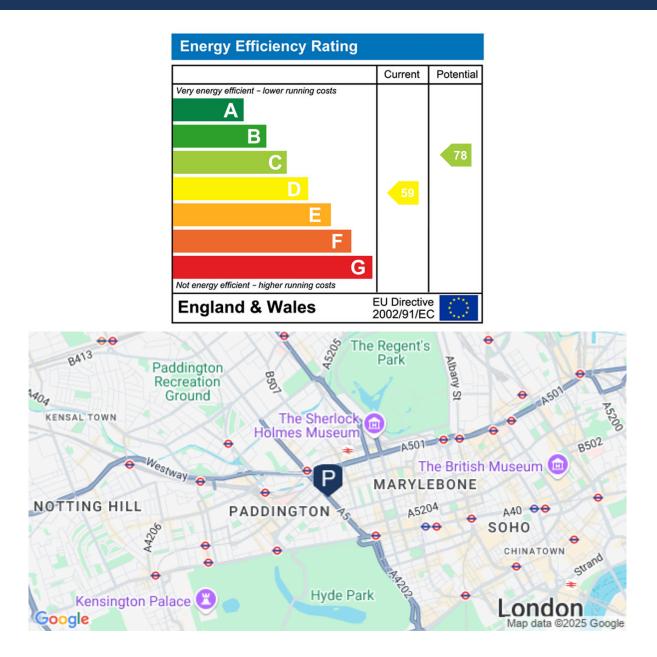

- Sentance
- ✓ Reception Room
- Sitted Kitchen
- Ouble Bedroom with mirrored wardrobes
- Walk in modern shower room
- Good Condition & Well Decorated
- ✓ Video Entryphone
- O EPC Rating D
- London Borough of Westminster Band E
- 10 Mins Walk To Baker Street & Paddington

ideally located for excellent amenities, being a ten minute walk to Baker Street, Marble Arch, Edgware Road and Hyde Park. Plenty of food stores, coffee shops and restaurants that Marylebone and Marble Arch has to offer.