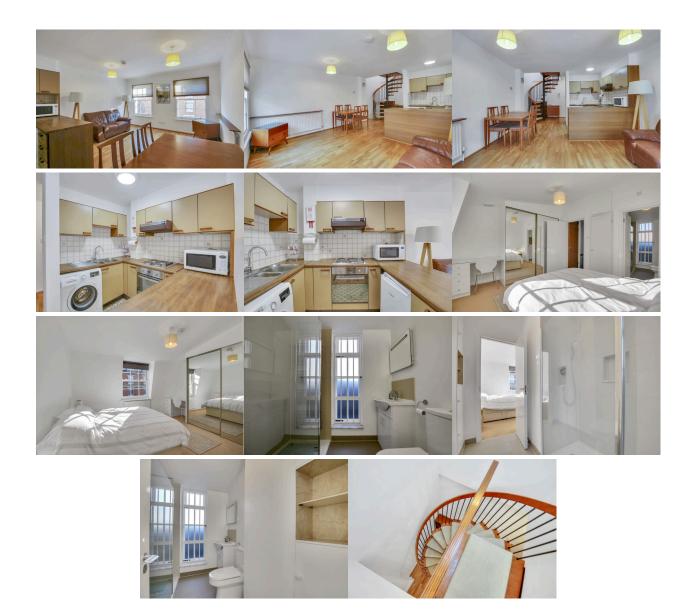

This apartment has been well looked after by the present owner and offers bright and spacious rooms throughout. With Reception/dining room, fitted kitchen. Double Bedroom with good range of fitted wardrobes and reached by a spiral staircase. Modern walk in shower room fully tiled. Viewing Highly Recommended.

- Sentance
- ✓ Reception Room
- Sitted Kitchen
- Ouble Bedroom with mirrored wardrobes
- Walk in modern shower room
- Good Condition & Well Decorated
- ✓ Video Entryphone
- O EPC Rating D
- London Borough of Westminster Band E
- 10 Mins Walk To Baker Street & Paddington