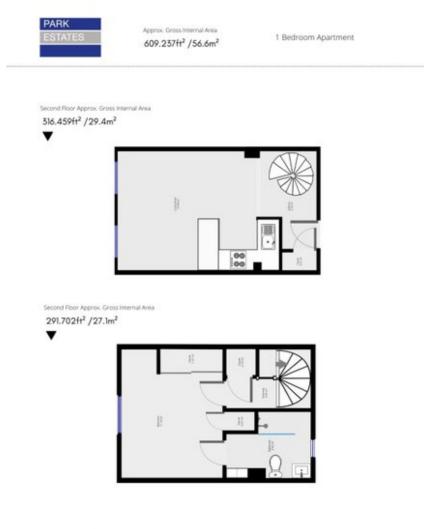

## **£615,000** Harrowby Street, Marylebone, W1H

1 Bathroom

Charming and bright One Double Bedroom Maisonette apartment set in Harrowby Street W1H.

We are pleased to offer for sale a unique and bright one double bedroom apartment set on two floors with ample storage space totalling 609 sq ft (56.6sq m).

This apartment has been well looked after by the present owner and offers bright and spacious rooms throughout. With Reception/dining room, fitted kitchen. Double Bedroom with good range of fitted wardrobes and reached by a spiral staircase. Modern walk in shower room fully tiled. Viewing Highly Recommended.