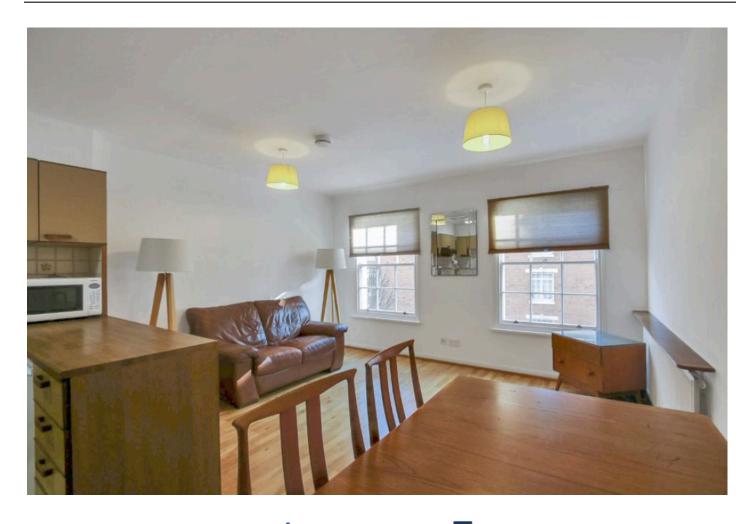

This apartment has been well looked after by the present owner and offers bright and spacious rooms throughout. With Reception/dining room, fitted kitchen. Double Bedroom with good range of fitted wardrobes and reached by a spiral staircase. Modern walk in shower room fully tiled. Viewing Highly Recommended.

- Sentance
- ✓ Reception Room
- Sitted Kitchen
- Ouble Bedroom with mirrored wardrobes
- Walk in modern shower room
- Good Condition & Well Decorated
- ✓ Video Entryphone
- O EPC Rating D
- London Borough of Westminster Band E
- 10 Mins Walk To Baker Street & Paddington