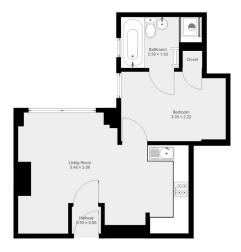

Overall, this apartment in Winchester Court presents an opportunity to own a well-presented and conveniently located property in the desirable Kensington area.

Vicarage Gate, W8 Date of illustration: 16/05/2023 Approx. Gross Internal Area 323ft<sup>2</sup> /30m<sup>2</sup>

\*Approx. Gross Internal Area excludes restricted head height areas

Disclaime: Roorplan Measurements are provided as approximate and are for illustrative purposes only. While we do not doubt the accuracy and completeness of the floopplans, you or your advectors should conduct a careful, independent investigation of the property in respect of momentum valuation