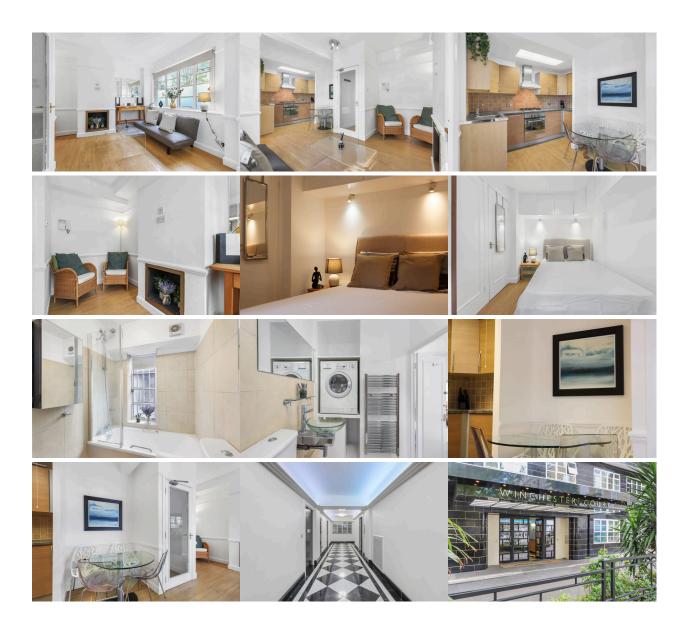

## £450,000

Vicarage Gate, Kensington, W8

1 Bathroom

One double bedroom apartment for sale in Winchester Court, Kensington W8.

The bright one double bedroom apartment for sale has been newly decorated and is situated in Winchester Court, a popular and well-maintained 24-hour portered block. The apartment features a double bedroom, a full bathroom, an open plan kitchen that leads to a dining area, and living room. This apartment has the benefit of a lease approximately 960 years.

- Sentrance Hall
- ✓ Living Room
- O Dining Area
- O Double Bedroom
- Sull Bathroom
- ✓ Wood Flooring
- Video Entry Phone System
- Close to Kensington High Street

conveniences in the area. Additionally, the proximity to High Street Kensington Underground Station provides convenient transportation options for residents, making it easy to explore and commute to other parts of London.