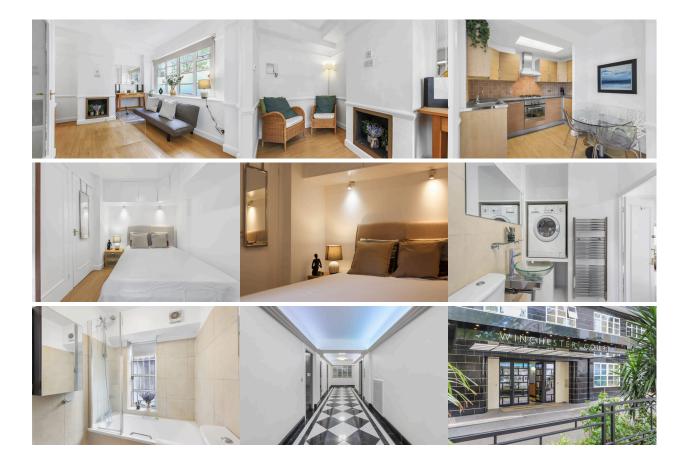

A bright one double bedroom apartment for rent which has been newly decorated situated in Winchester Court, a popular and well-maintained 24-hour portered block. The apartment features a double bedroom, full bathroom, an open plan kitchen that leads to a small dining area and living room.

- Sentrance Hall
- Reception/Dining Room
- 🕑 Double Bedroom
- Sitted Kitchen
- Sell Bathroom
- ✓ Video Entryphone System
- ✓ Wood Flooring
- Close to Kensington High Street

Winchester Court enjoys a prime location, offering easy access to